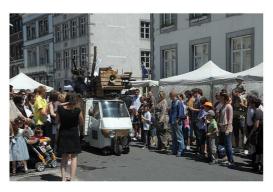

## **Technical Record:**

A reserved place to park the van and the truck, next to the performing place (10m long).

A garage place to park the trycicle, next to the performing place (5m long). It must be covered, with electricity point, and guarded.

Allowance to drive motor vehicles all along the route from the starting point to the parking place.

Total itinerary 200-400m, in streets 10-20m wide on flat floor with no unevenness and minimum sloppes. Ideal old city and charming places: the nicest to sorrounding the better is the effect.