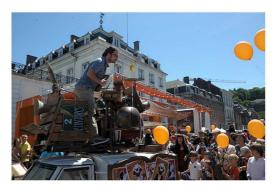

## **Technical Record:**

A reserved place to park the van and the truck, next to the performing place (10m long).

A garage place to park the trycicle, next to the performing place (5m long). It must be covered, with electricity point, and guarded.

Allowance to drive motor vehicles all along the route from the starting point to the parking place.

Total itinerary 200-400m, in streets 10-20m wide on flat floor with no unevenness and minimum sloppes. Ideal old city and charming places: the nicest to sorrounding the better is the effect.