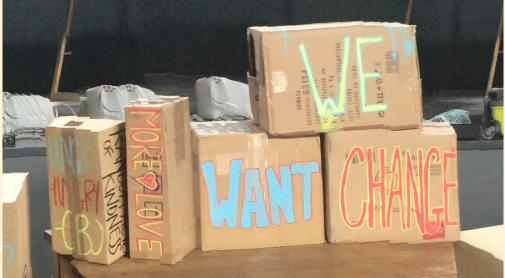

## **TECHNICAL INFORMATION**

- No. of performers 3
- No. of people on the road 4-5
- Get-in 1hr / Get-out -1hr
- All set provided by company
- PA provided by company (battery powered) (Uk)
- PA required for shows outside of UK
- Simple lighting rig for evening performances
- Performance area ideally 6 x 6 metre clearance, flat/level ground, soft.
- Running time 25mins.
- Performances per day -Max. 3
- Vehicle access to site
- Audience view 3 sides
- Available to tour with a Production Manager (if required)