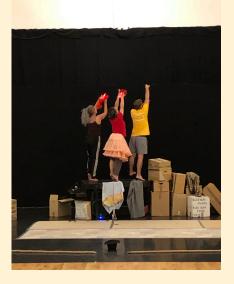

## **TECHNICAL INFORMATION**

- No. of performers 3
- No. of people on the road 4-5
- Get-in 1hr / Get-out -1hr
- All set provided by company
- PA provided by company (battery powered) (Uk)
- PA required for shows outside of UK
- Simple lighting rig for evening performances
- Performance area ideally 6 x 6 metre clearance, flat/level ground, soft.
- Running time 25mins.
- Performances per day -Max. 3
- Vehicle access to site
- Audience view 3 sides
- Available to tour with a Production Manager (if required)