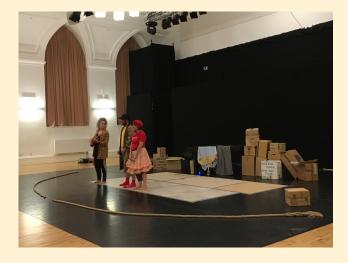

## **TECHNICAL INFORMATION**

- No. of performers 3
- No. of people on the road 4-5
- Get-in 1hr / Get-out -1hr
- All set provided by company
- PA provided by company (battery powered) (Uk)
- PA required for shows outside of UK
- Simple lighting rig for evening performances
- Performance area ideally 6 x 6 metre clearance, flat/level ground, soft.
- Running time 25mins.
- Performances per day -Max. 3
- Vehicle access to site
- Audience view 3 sides
- Available to tour with a Production Manager (if required)