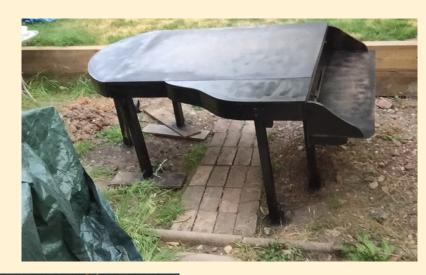

Dimensions of piano/set:

- Width 90cm
- Height 76cm
- Weight: 30kg
- Seperates into 3 parts.
- Legs fold down to fit within 100cm x 85cm section
- approx. freight cost £300
- Cardboard boxes fold down flat for loading.
- Vinyl and cardboard floor 300cm x 200cm rolls into 1 piece for loading.